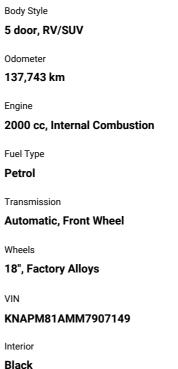

## 2021 Kia Sportage Urban LX+ (NZ New)

5 star safety rating

Based on 2024 UCSR rating for 15-21 models

Rea No.

NFD614 Ext Colour GRAY History NZ New, 1 owner Seats 5 seats, Cloth CO2 Emissions ★★★★☆☆ 203 grams/km Energy Economy ★★☆☆☆☆ Annual fuel cost of \$3,450 8.8L per 100km Cost per year is an estimate ba on petrol price of \$2.80 per litr an average distance of 14000 l