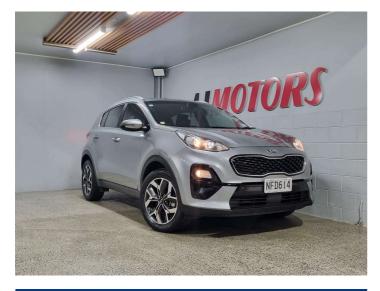

## 2021 Kia Sportage Urban LX+ (NZ New)

5 star safety rating

Based on 2024 UCSR rating for 15-21 models

Rea No.

NFD614 Ext Colour GRAY History NZ New, 1 owner Seats 5 seats, Cloth CO2 Emissions ★★★★☆☆ 203 grams/km Energy Economy ★★☆☆☆☆ Annual fuel cost of \$3,450 8.8L per 100km Cost per year is an estimate ba on petrol price of \$2.80 per litr an average distance of 14000 l