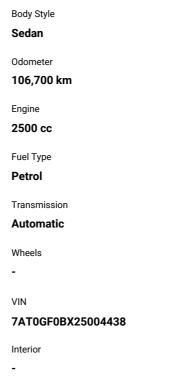

## 2015 Subaru Legacy B4 LIMITED 4WD / RADAR

Purchase Price Includes GST Excludes on-road costs of \$695

finance

\$13,985

Top features

None Listed

Safety

Based on 2024 VSRR rating

Reg No. -Ext Colour Silver History Ex-Overseas Seats 5 seats

CO2 Emissions