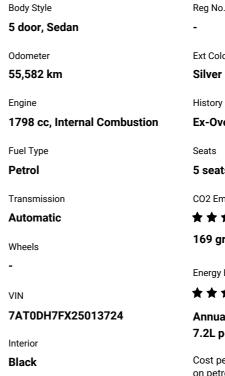

Safety

Based on 2024 VSRR rating

Ext Colour Silver History Ex-Overseas Seats 5 seats, Fabric C02 Emissions ★ ★ ★ ★ ★ ☆ 169 grams/km

Energy Economy

★★☆☆☆☆

## Annual fuel cost of \$2,820 7.2L per 100km

Cost per year is an estimate based on petrol price of \$2.80 per litre and an average distance of 14000 km. Emissions and Energy Economy figures standardised to 3P WLTP.