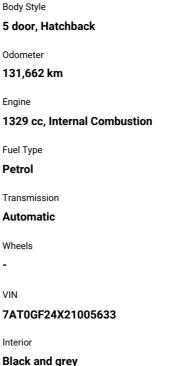

## 2011 Subaru Trezia 1.3I-S

Purchase Price Includes GST Excludes on-road costs of \$695

## **Top features**

- » Air Conditioning
- » Child seat anchor points
- » Push button start

Safety

Based on 2024 VSRR rating

Reg No.

NLT104

Ext Colour

Silver

History

Ex-Overseas

Seats

5 seats, Half Leather

C02 Emissions

★ ★ ★ ★ ☆

139 grams/km

Energy Economy