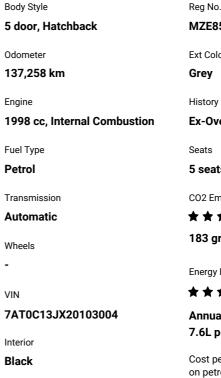

### **Top features**

- » Air Conditioning
- » Central Locking
- » Electric Mirrors
- » Multi-function steering wheel
- » Push button start

Based on 2024 UCSR rating for 09-13 models

MZE850 Ext Colour Grey History Ex-Overseas Seats 5 seats, Fabric C02 Emissions ★★★★☆☆ 183 grams/km Energy Economy ★★☆☆☆☆ Annual fuel cost of \$2,980 7.6L per 100km