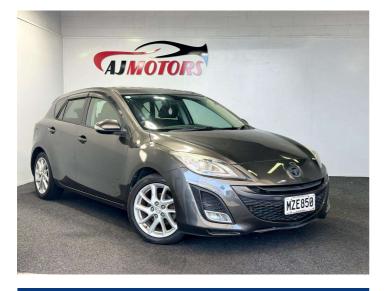

# 2009 Mazda Axela 2.0L SPORTS





## \$9,980

finance

Includes GST Excludes on-road costs of \$695

### Indicative repayments

### \$60.64 per week\*

Based on a 60 month term & no deposit. Total repayments (260) = **\$15,766.06** 

#### Gain peace of mind with Mechanical Breakdown Insurance. **Ask us how.**



### **Top features**

- » Air Conditioning
- » Central Locking
- » Electric Mirrors
- » Multi-function steering wheel
- » Push button start











Based on 2024 UCSR rating for 09-13 models





MZE850 Ext Colour Grey History Ex-Overseas Seats 5 seats, Fabric C02 Emissions ★★★★☆☆ 183 grams/km Energy Economy ★★☆☆☆☆ Annual fuel cost of \$2,980 7.6L per 100km

Cost per year is an estimate based on petrol price of \$2.80 per litre and an average distance of 14000 km. Emissions and Energy Economy figures standar